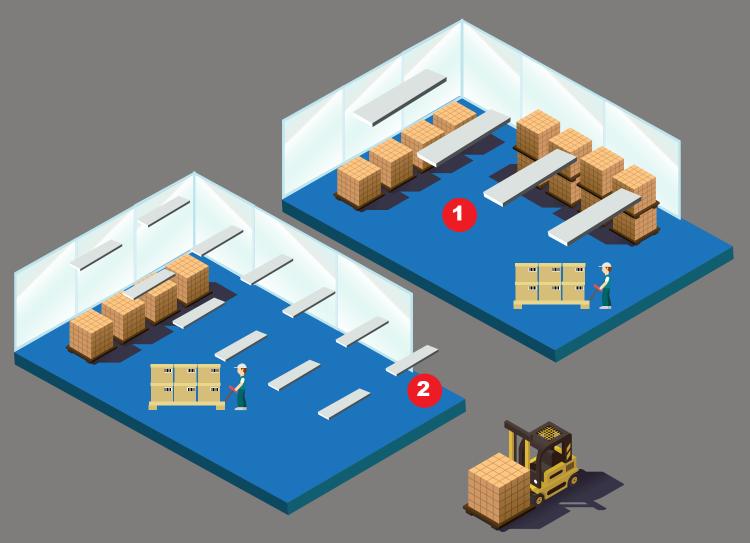

# SAVING EXAMPLE

### **Energy Savings:**

At \$0.10 per kWh, energy savings is estimated at \$90 per fixture, based on saving approximately 200 Watts per fixture for 12 hours per day. If your facility has 48 LED fixture (conservative for many areas), this annualized savings would be \$4,320.

### **Maintenance Savings:**

The average cost to maintain a LED fixture is \$100 (lamp cost + labor/trip charge). This does not factor in any inconveniences or service interruptions caused by unlit areas. Over the extended 100,000 rated life of an LED fixture compared with an HID lamp, this saves approximately \$500 per fixture in labor. 48 fixtures x \$500 = \$24,000.