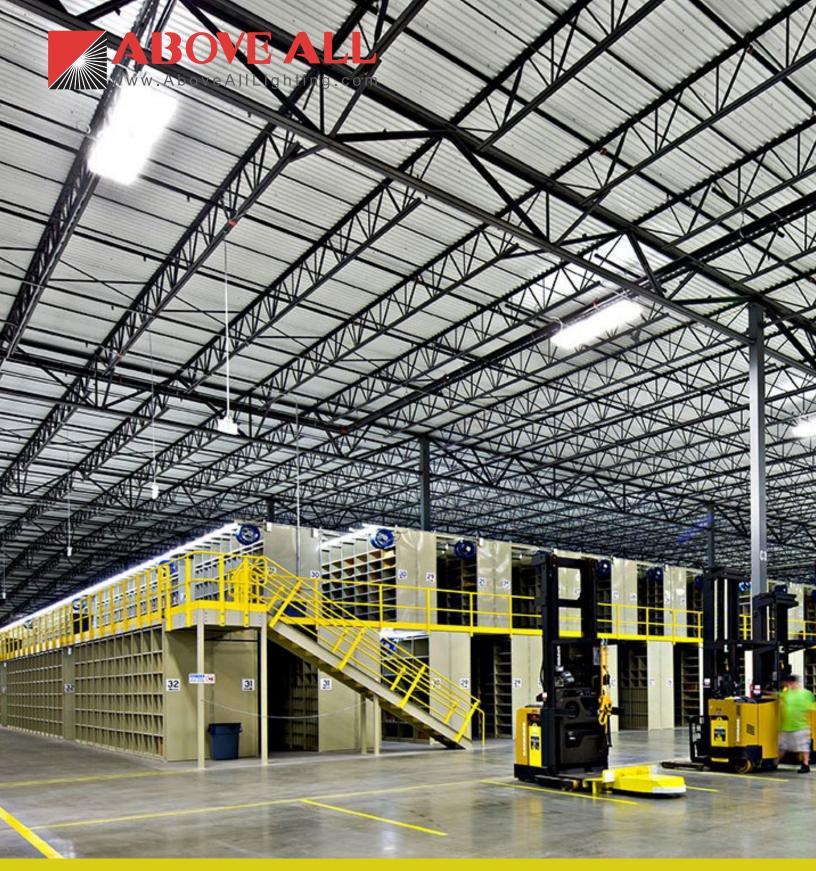

### Warehouse Solution High Bay | LED Strip | Vapor Tight

#### **LED Strip / Vapor Tight**

2

VISION LED Strip Light

LED STD Strip

VISION LED Strip Light