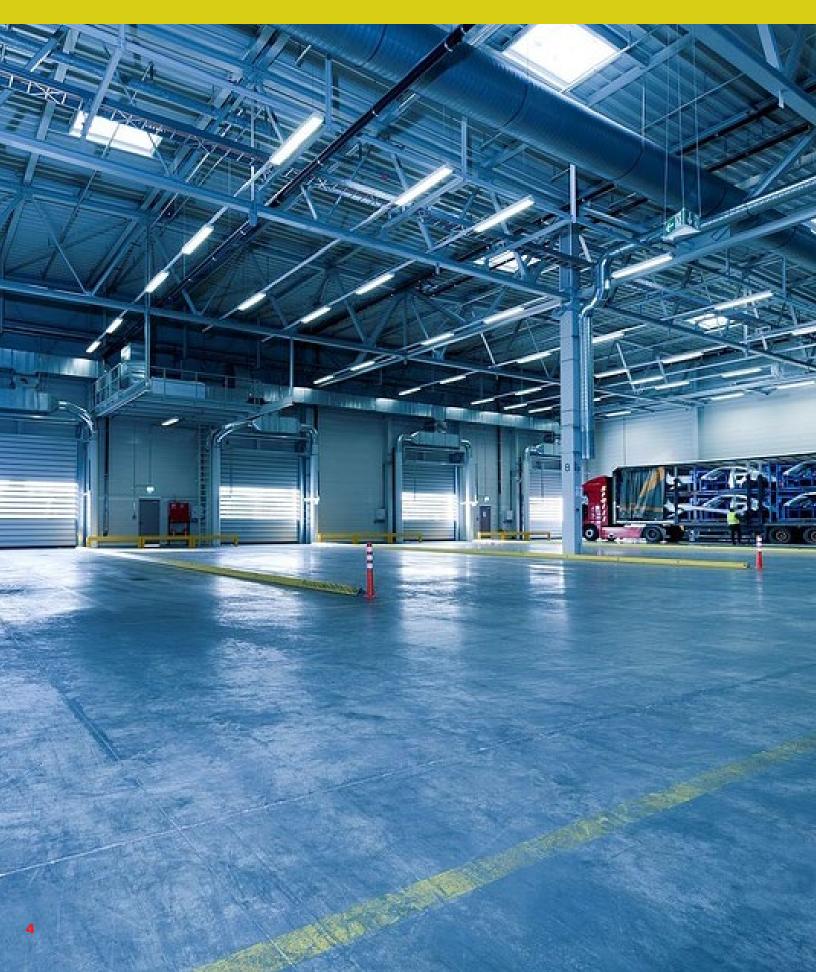

### Warehouse Solution High Bay | LED Strip | Vapor Tight



# **START SAVING**

Our comprehensive suite of lighting offerings include:



**2** LED Strip / Vapor Tight





# **ENERGY SOLUTIONS**

#### **LED High Bay**





LED UFO High Bay Light



LED Moon Series Low Bay





LED Linear High Bay

LED Linear High Bay







#### **LED Strip / Vapor Tight**

2





VISION LED Strip Light

LED STD Strip



VISION LED Strip Light



# SAVING EXAMPLE



### **Energy Savings:**

At \$0.10 per kWh, energy savings is estimated at \$90 per fixture, based on saving approximately 200 Watts per fixture for 12 hours per day. If your facility has 48 LED fixture (conservative for many areas), this annualized savings would be \$4,320.



### **Maintenance Savings:**

The average cost to maintain a LED fixture is \$100 (lamp cost + labor/trip charge). This does not factor in any inconveniences or service interruptions caused by unlit areas. Over the extended 100,000 rated life of an LED fixture compared with an HID lamp, this saves approximately \$500 per fixture in labor. 48 fixtures x \$500 = \$24,000.

ABOVE ALL Light